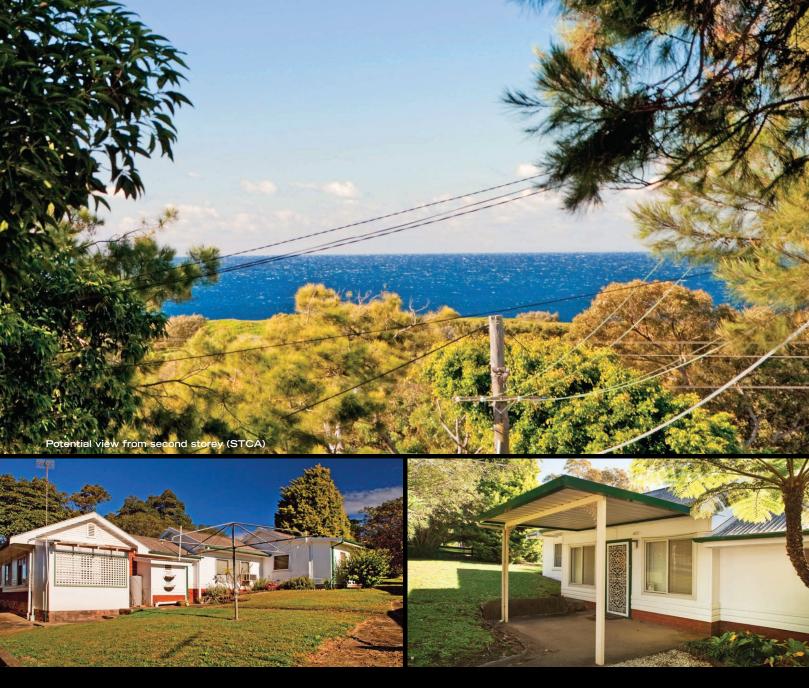

## 53 Elimatta Road Mona Vale

bedrooms: 2 bathrooms: 2.5 car parking: 3

Commanding a corner location in one of Mona Vale's highly sought after residential addresses, this unique property is offered to the market for the first time in 60 years.

Basking in full northern sunlight, the original residence lends itself to further improvement and is in close proximity to a wide selection of leisure & sporting amenities. The existing residence offers lounge room, two bedrooms (main with spacious en-suite), kitchen, bathroom, powder room & laundry.

Excellent opportunity to build a substantial family home showcasing breathtaking views from a second storey (STCA). A seperate building incorporated on the land would be an ideal artist's studio.

Comprising a land area of 600sqm (approx), 53 Elimatta Road is a short distance to renowned surf beaches, major shopping centre's, hospital, schools and transport.