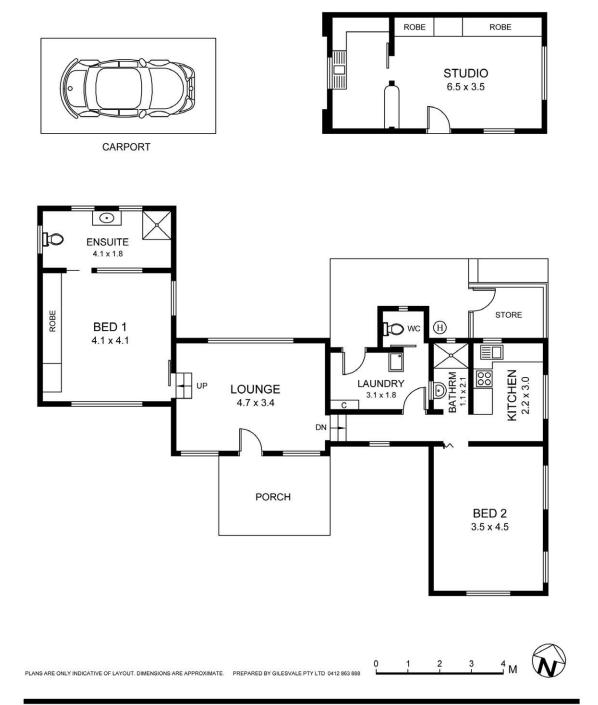

Basking in full northern sunlight, the original residence lends itself to further improvement and is in close proximity to a wide selection of leisure & sporting amenities. The existing residence offers lounge room, two bedrooms (main with spacious en-suite), kitchen, bathroom, powder room & laundry.

Excellent opportunity to build a substantial family home showcasing breathtaking views from a second storey (STCA). A seperate building incorporated on the land would be an ideal artist's studio.

Comprising a land area of 600sqm (approx), 53 Elimatta Road is a short distance to renowned surf beaches, major shopping centre's, hospital, schools and transport.